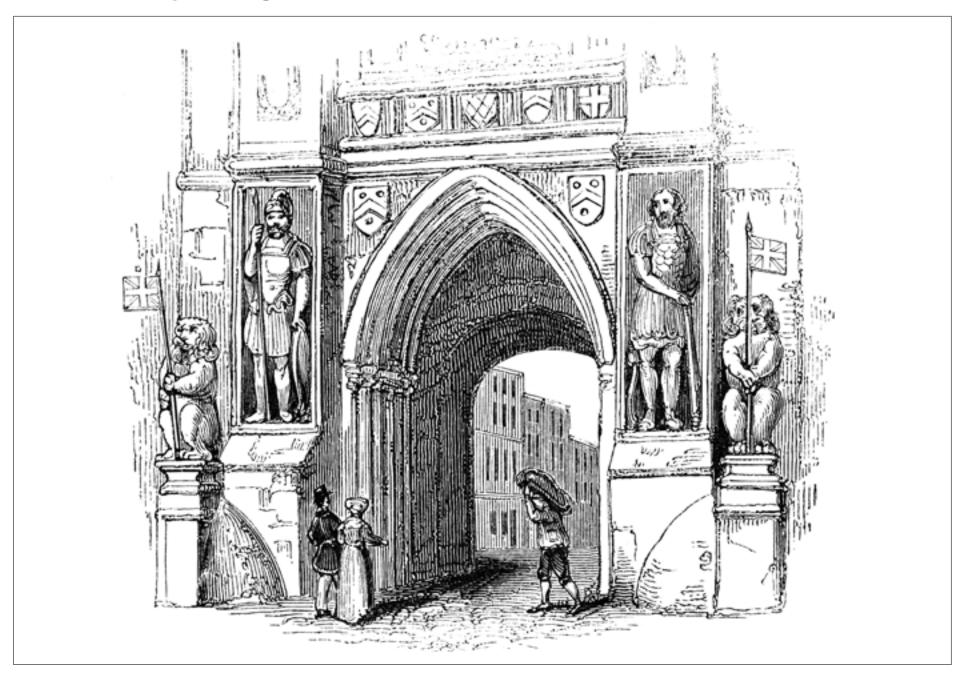

A) 1180 AD B) 1066 AD C) 1920

Answers printed upside down in small at the bottom.

## **Colour in Southampton's Bargate**