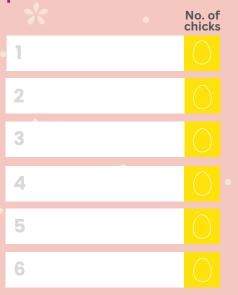

#### **EASTER TRAIL STOPS:**

Visit each location to find a gardening item in the window. Write down the missing item found in each poster below.

|   | No. of chicks |
|---|---------------|
| 7 |               |
| 8 |               |
|   |               |
| 9 |               |