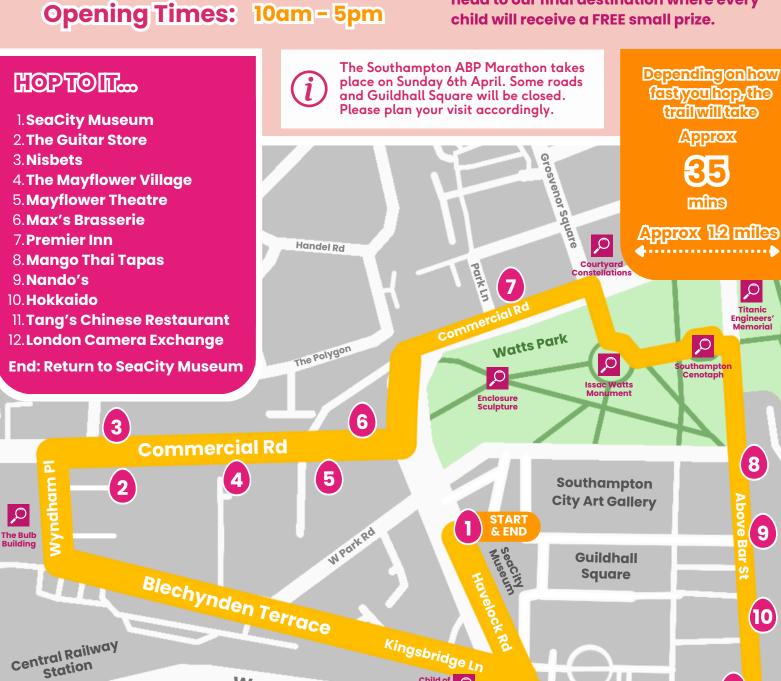

### **JOIN IN THE FUN!**

Spring has arrived in the city, and the Easter Bunny has been busy getting their garden ready for the season. But oh no! Some cheeky little chicks have run off with some of the Easter Bunny's gardening tools and hidden them around the city.

Follow our map around the Cultural Quarter and look for the trail posters at each stop. Each poster has a missing gardening item. Write down each item you find on the back of this page, then head to our final destination where every

KEEP AN EYE OUT FOR THESE **MONUMENTS, LANDMARKS** AND PUBLIC ART:

Child of Family The Bulb building

The Cenotaph Titanic Engineer's

Memorial

**Courtyard Constellations** 

**Enclosure Sculpture** Issac Watts monument